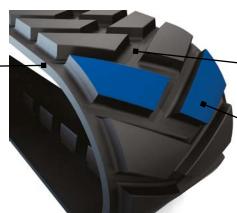

### SINGLE-CURE TECHNOLOGY WITH NEXT GENERATION RUBBER COMPOUND

 Promotes even tread wearing for long, predictable tread life

### OPTIMIZED MULTI LAYER INTERNAL CONSTRUCTION

Improves weight distribution with better lateral stiffness

#### **CHEVRON TYPE TREAD PATTERN**

Provides high traction in softer surfaces

| WIDTH |     | LENGHT |      | TDEAD   | CARCASS THICKNESS |      | TREAD THICKNESS |    | TOTALTHICKNESS |      |
|-------|-----|--------|------|---------|-------------------|------|-----------------|----|----------------|------|
| in    | mm  | in     | mm   | TREAD   | in                | mm   | in              | mm | in             | mm   |
| 16    | 406 | 272.5  | 6921 | Chevron | 0.9               | 23.5 | 1.5             | 38 | 2.4            | 61.5 |
| 15.75 | 400 | 317    | 8049 | Chevron | 0.9               | 23.5 | 1.5             | 38 | 2.4            | 61.5 |
| 18    | 457 | 317    | 8049 | Chevron | 0.9               | 23.5 | 1.5             | 38 | 2.4            | 61.5 |