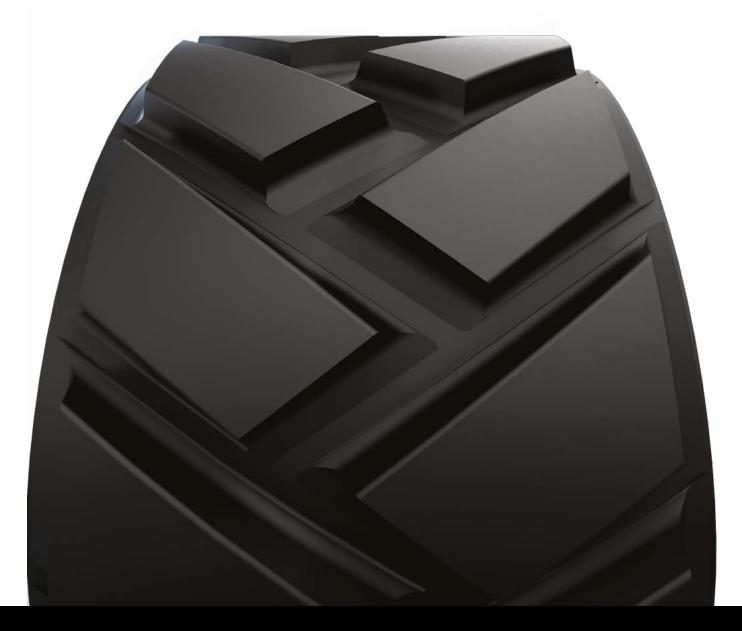

#### **CHEVRON TYPE TREAD PATTERN**

Provides high traction in softer surfaces

| WIDTH |     | LENGHT |      | TDEAD   | CARCASS THICKNESS |      | TREAD THICKNESS |    | TOTALTHICKNESS |      |
|-------|-----|--------|------|---------|-------------------|------|-----------------|----|----------------|------|
| in    | mm  | in     | mm   | TREAD   | in                | mm   | in              | mm | in             | mm   |
| 16    | 406 | 272.5  | 6921 | Chevron | 0.9               | 23.5 | 1.5             | 38 | 2.4            | 61.5 |
| 15.75 | 400 | 317    | 8049 | Chevron | 0.9               | 23.5 | 1.5             | 38 | 2.4            | 61.5 |
| 18    | 457 | 317    | 8049 | Chevron | 0.9               | 23.5 | 1.5             | 38 | 2.4            | 61.5 |