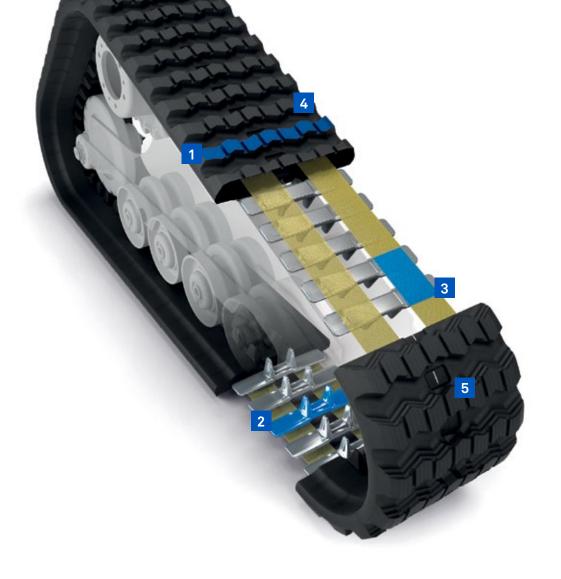

#### Bi-Directional HXD tread pattern

- Ultimate off-road traction and durability
- Forged metal core with CutProtect bonding technology
  - Maximizes track pad life with cut resistant geometry that's been engineered for ultimate durability
- Premium HXD rubber compound
  - Provides ultimate durability and resistance to catastrophic failures

#### 4 Anti-Edge cut

 Provides maximal protection against side cuts and tears

<sup>\*</sup>Check with your dealer for best choice for your application

#### Patented 3S internal metal core

- Prevents detracking
- Minimizes vibrations
- Improves ride quality

#### **Curbshield technology** with reinforced carcass edge

- Fortifies carcass protection
- Impedes catastrophic edge cuts
- Reduces internal components wear exposure

#### **Optimized sprocket holes**

■ Reduces peak load on track and undercarriage parts; allows for sand and debris to pass through with ease

<sup>\*</sup>Check with your dealer for best choice for your application