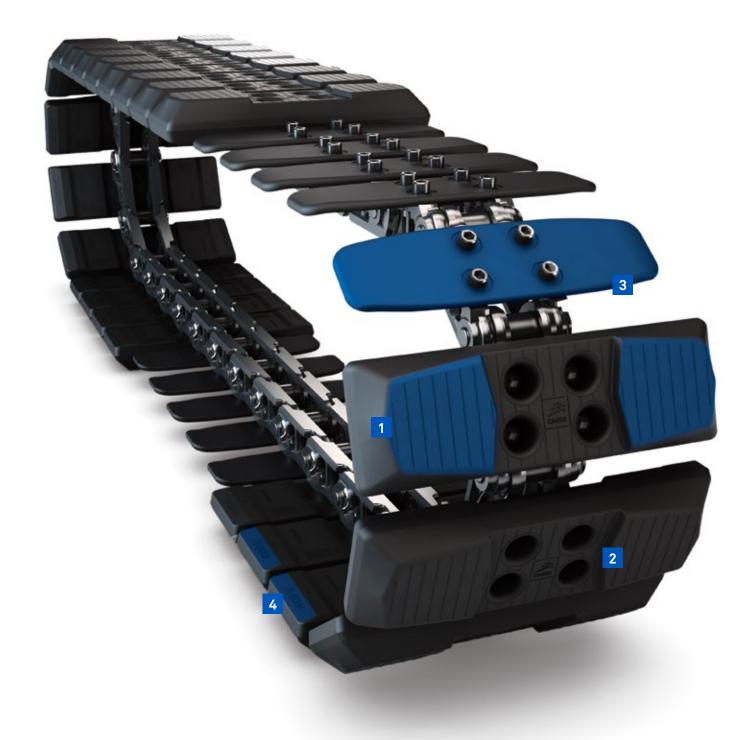

#### **ENGINEERED** TREAD **PATTERNS**

#### Patented 3S internal metal core

- Prevents detracking
- Minimizes vibrations
- Improves ride quality

#### **Curbshield technology** with reinforced carcass edge

- Fortifies carcass protection
- Impedes catastrophic edge cuts
- Reduces internal components wear exposure

#### Self cleaning tread design

- Promotes lug-void cleanout for maximum traction
- More traction in reverse driving

#### Enhanced high-tensile, rubber-sealed steel cables

- Cable corrosion protection
- Strengthens carcass

#### Premium rubber compound and extra thick carcass

- Impact and damage resistance
- Extends service life

#### **Optimized sprocket holes**

■ Reduces peak load on track and undercarriage parts; allows for sand and debris to pass through with ease

<sup>\*</sup>Check with your dealer for best choice for your application