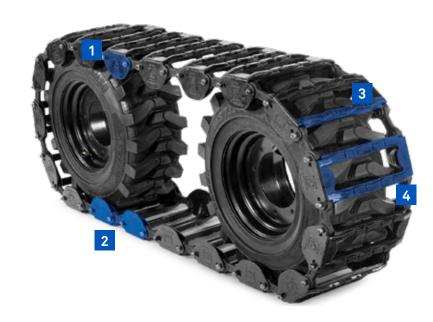

### **MULTI-TERRAIN LOADER TRACKS** ENHANCED DURABILITY AND PROTECTION

**Enhanced hardening with deeper penetration** 

Provides longer sprocket wear

Premium quality design and engineering

Meets the toughest OEM specifications

Optimized geometry and design

Ensures best fitment with tracks for longer track life

Heavy duty carcass construction

Increases lateral stability to eliminate detracking

Versatile tread pattern matched with advanced rubber compound

Maintains good traction throughout tread life