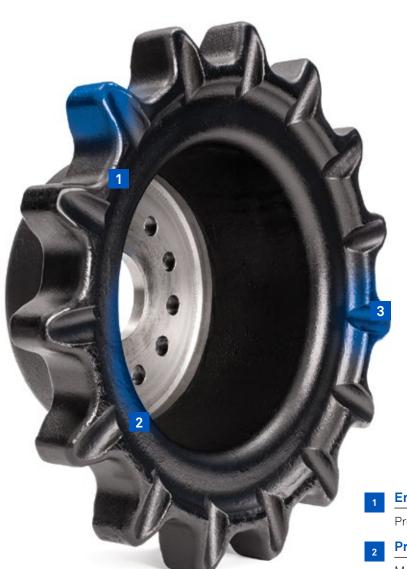

## **COMPACT TRACK LOADER SPROCKETS DEM QUALITY AND PERFORMANCE** AT AFTERMARKET PRICES

### **MULTI-TERRAIN LOADER TRACKS** ENHANCED DURABILITY AND PROTECTION

**Enhanced hardening with deeper penetration** 

Provides longer sprocket wear

Premium quality design and engineering

Meets the toughest OEM specifications

Optimized geometry and design

Ensures best fitment with tracks for longer track life

Heavy duty carcass construction

Increases lateral stability to eliminate detracking

Versatile tread pattern matched with advanced rubber compound

Maintains good traction throughout tread life