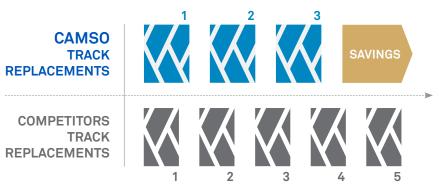

## CAMSO Construction tracks offer lowest operating cost solution

#### **DURABILITY**

CAMSO reduces the total cost of tracks over the machine lifetime with high quality rubber compounds.

#### RELIABILITY

CAMSO technology solves problems like detracking and cable breakage to increase uptime over the machine lifetime.

## **EXCEPTIONAL**PERFORMANCE

CAMSO keeps you productive on the job-site with the right products for your application and surface type.

2 MTL PATTERNS

THE CAMSO DIFFERENCE

CAMSO tracks reduce the overall cost of ownership for the lifetime of a machine.