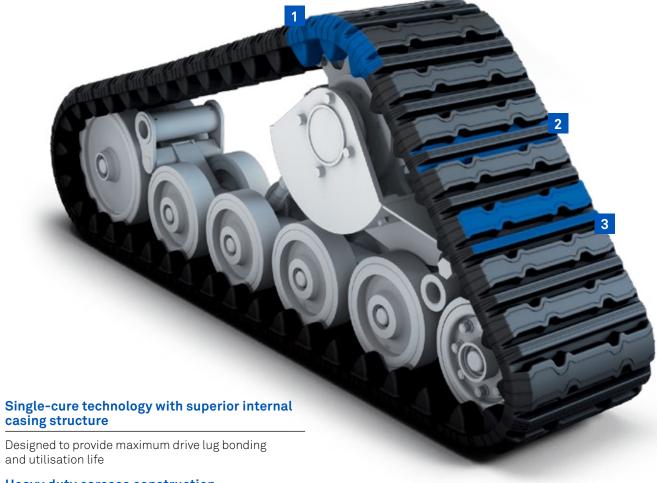

## HIGH PERFORMANCE IN THE MOST SEVERE APPLICATIONS

CARRIERS

Modernised tread design for higher performance and productivity

#### Next generation rubber compound

Promotes even tread wearing for long, predictable tread life

#### Endless steel cable technology

Protects from joint failures to maximize uptime

Trackguard iron core

Improves rolling path life for reduced failures and enhanced durability

#### **BEST WARRANTY OFFER**

CAMSO **Carrier**  1000 / 12 MONTHS