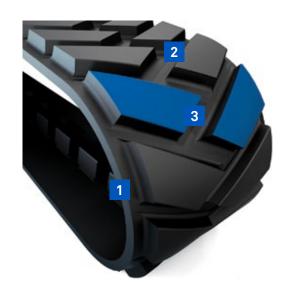

#### **ENGINEERED** TREAD **PATTERNS**

#### Patented 3S internal metal core

- Prevents detracking
- Minimizes vibrations
- Improves ride quality

#### **Curbshield technology** with reinforced carcass edge

- Fortifies carcass protection
- Impedes catastrophic edge cuts
- Reduces internal components wear exposure

#### Self cleaning tread design

- Promotes lug-void cleanout for maximum traction
- More traction in reverse driving

#### Enhanced high-tensile, rubber-sealed steel cables

- Cable corrosion protection
- Strengthens carcass

#### Premium rubber compound and extra thick carcass

- Impact and damage resistance
- Extends service life

#### **Optimized sprocket holes**

■ Reduces peak load on track and undercarriage parts; allows for sand and debris to pass through with ease

<sup>\*</sup>Check with your dealer for best choice for your application