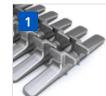

#### Enhanced high-tensile, rubber-sealed steel cables

- Cable corrosion protection
- Strengthens carcass