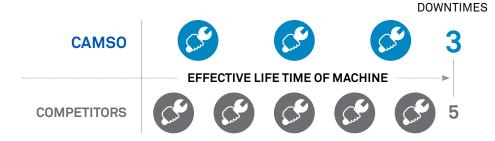

## CAMSO Construction tracks offer lowest operating cost solution

#### **DURABILITY**

CAMSO reduces the total cost of tracks over the machine lifetime with high quality rubber compounds.

#### RELIABILITY

CAMSO technology solves problems like detracking and cable breakage to increase uptime over the machine lifetime.

## **EXCEPTIONAL**PERFORMANCE

CAMSO keeps you productive on the job-site with the right products for your application and surface type.

2 MTL PATTERNS

THE CAMSO DIFFERENCE

CAMSO tracks reduce the overall cost of ownership for the lifetime of a machine.