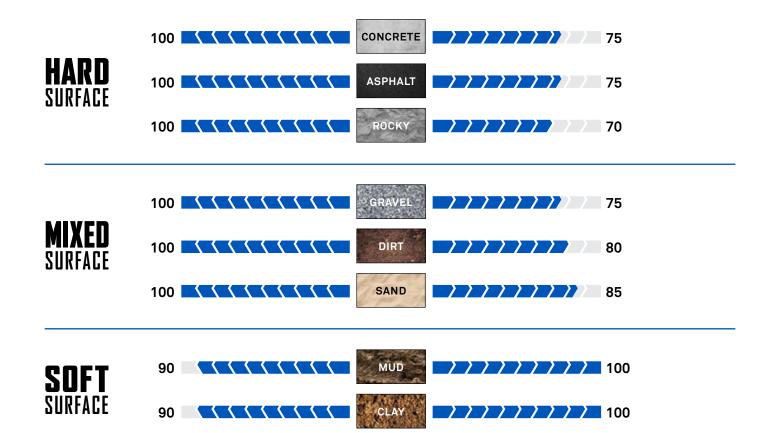

## EXCEPTIONAL SERVICE LIFE WITH SUPERIOR RESISTANCE TO DAMAGE AND CATASTROPHIC FAILURES

**OVERALL LOCS GAUGE BY SURFACE** TO OBTAIN THE LOWEST OPERATING COST SOLUTION ON THE MARKET

BEST FOR: Heavy Duty Applications requiring exceptional durability

TYPE

BEST FOR: Applications requiring traction in soft surfaces such as clay or mud