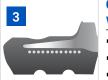

#### **Optimized sprocket holes**

■ Reduces peak load on track and undercarriage parts; allows for sand and debris to pass through with ease

<sup>\*</sup>Check with your dealer for best choice for your application