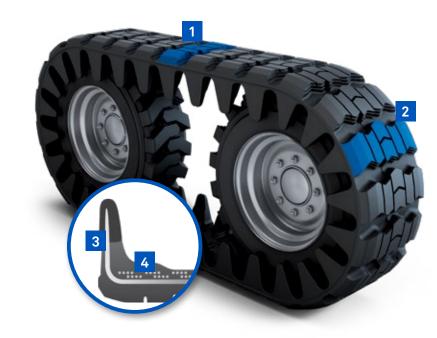

## EASY MOUNT ATTACHMENTS FOR SKID STEERS THAT PROVIDE TRACTION AND FLOTATION ONLY CAPABLE WITH TRACKS

OVERALL LOCS GAUGE BY SURFACE
TO OBTAIN THE **LOWEST OPERATING COST SOLUTION** ON THE MARKET

BEST FOR: Applications requiring extraordinary flotation and minimizing surface disturbance

RFACE S

BEST FOR: Applications requiring extreme durability and additional penetrating traction

## CAMSO RUBBER OTT 12

BEST WARRANTY OFFER

CAMSO STEEL OTT
24

MONTHS

Easy-mounting design

Mount in a matter of minutes on most skid steer makes and models.