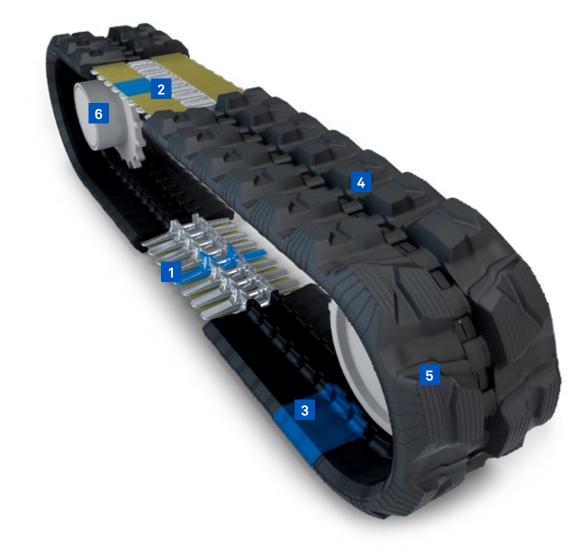

#### **ENGINEERED** TREAD **PATTERNS**

#### Patented 3S internal metal core

- Prevents detracking
- Minimizes vibrations
- Improves ride quality

#### **Curbshield technology** with reinforced carcass edge

- Fortifies carcass protection
- Impedes catastrophic edge cuts
- Reduces internal components wear exposure

#### Self cleaning tread design

- Promotes lug-void cleanout for maximum traction
- More traction in reverse driving

#### Enhanced high-tensile, rubber-sealed steel cables

- Cable corrosion protection
- Strengthens carcass

#### Premium rubber compound and extra thick carcass

- Impact and damage resistance
- Extends service life

#### **Optimized sprocket holes**

■ Reduces peak load on track and undercarriage parts; allows for sand and debris to pass through with ease

<sup>\*</sup>Check with your dealer for best choice for your application