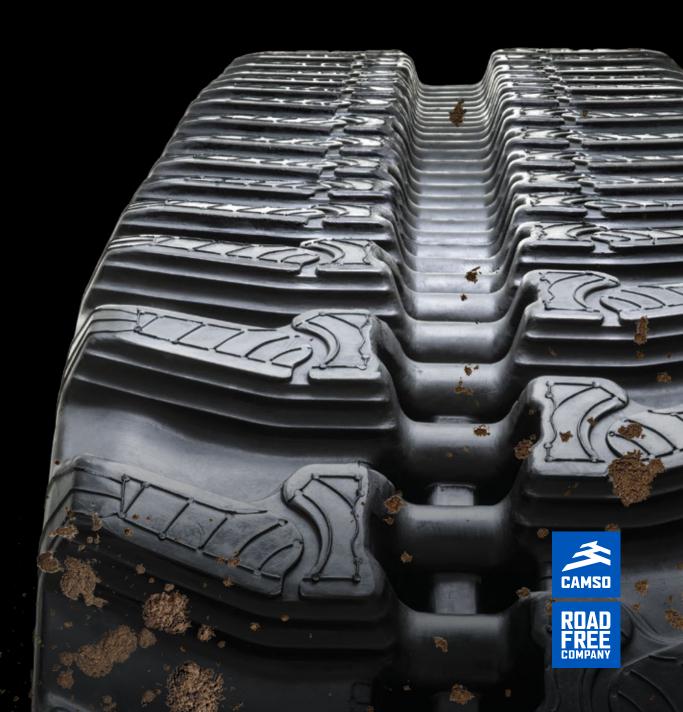

#### **ENGINEERED** TREAD **PATTERNS**

#### Patented 3S internal metal core

- Prevents detracking
- Minimizes vibrations
- Improves ride quality

#### **Curbshield technology** with reinforced carcass edge

- Fortifies carcass protection
- Impedes catastrophic edge cuts
- Reduces internal components wear exposure

#### Self cleaning tread design

- Promotes lug-void cleanout for maximum traction
- More traction in reverse driving

#### Enhanced high-tensile, rubber-sealed steel cables

- Cable corrosion protection
- Strengthens carcass

#### Premium rubber compound and extra thick carcass

- Impact and damage resistance
- Extends service life

#### **Optimized sprocket holes**

■ Reduces peak load on track and undercarriage parts; allows for sand and debris to pass through with ease

<sup>\*</sup>Check with your dealer for best choice for your application