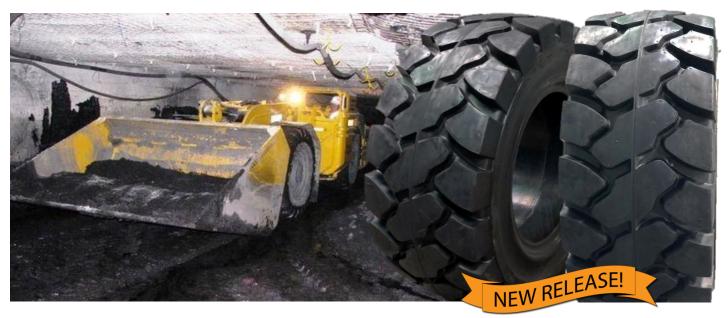

## **ZEETAH ZT-808 TYRE**

After considerable research and development we are pleased to announce the 2020 release of our **49x20.5-25/17.00 ZT-808 mining tyres** with specially engineered ZT-808 tread pattern and rubber compounding.

49x20.5-25 tyres are uniquely built for low-profile Load Haul Dump (LHD) utility vehicles primarily used in underground coal operations. The ZT 808 will deliver reliable durability and a long traction life with the advantage of maximum safety and zero flat tyre downtime.