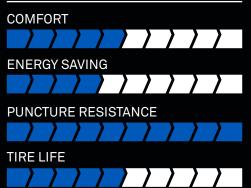

# **SOLIDEAL HT BOMBER** BY CAMSO



RESILIENT



### SOLID TIRE PERFORMANCE WITHOUT THE COST

The HT Bomber is a tough solid resilient tire for low intensity trailer applications. It can handle the harshest work conditions in port terminals. A tire that offers great value for money.

## PERFORMANCE





## **RESILIENT TIRES**

## **SOLIDEAL** HT BOMBER **BY CAMSO**

|            |               |                         | HEEL   |       |
|------------|---------------|-------------------------|--------|-------|
| TIRE SIZE  | TREAD PATTERN | RIM SIZE <sup>(1)</sup> | NORMAL | QUICK |
| 10.00 - 20 | HT            | 7.50-20                 |        | •     |

### SPECIAL RUBBER COMPOUND

 Special rubber compound for low intensity applications



#### QUICK HEEL FITMENT

 Eliminates the need for wheel components and makes it a cost-effective solution

### WIDE AND DEEP LUG PATTERN

 Ensures good traction and braking performance

Remarks

(1) Check rim for size, especially on width, as this should correspond to tirebase marking. Check also max. load of rim with rim manufacturer, as wheel