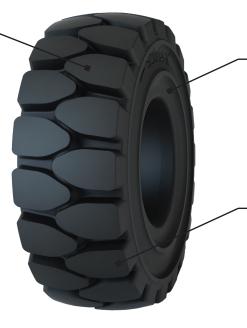

### SPECIAL RUBBER COMPOUND

 Special rubber compound for low intensity applications

#### QUICK HEEL FITMENT

 Eliminates the need for wheel components and makes it a cost-effective solution

### WIDE AND DEEP LUG PATTERN

 Ensures good traction and braking performance

Remarks

(1) Check rim for size, especially on width, as this should correspond to tirebase marking. Check also max. load of rim with rim manufacturer, as wheel load will be restricted by lowest load capacity, either the one given by the rim or by the tire.