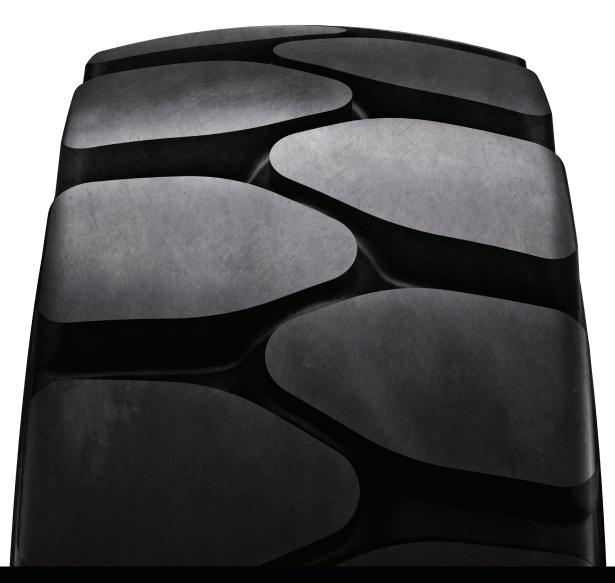

### WIDE AND DEEP LUG PATTERN

 Ensures good traction and braking performance

Remarks

(1) Check rim for size, especially on width, as this should correspond to tirebase marking. Check also max. load of rim with rim manufacturer, as wheel load will be restricted by lowest load capacity, either the one given by the rim or by the tire.