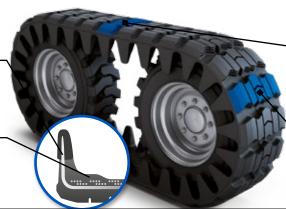

### EMBEDDED IRON CORE WITH ENGINEERED WING DESIGN

 Avoids detracking like a non-reinforced all rubber OTT

#### INTERNAL TRACTION RIB

 Provides high traction between tire and track and prevents tire wear

#### **FULL RUBBER TRACK**

 Allows operation on asphalt, concrete and turf surfaces without damage or marking