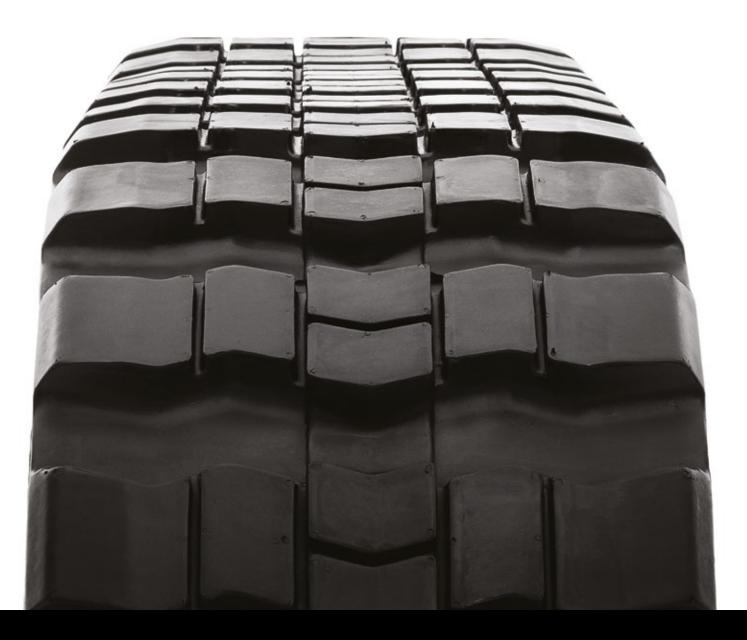

#### **FULL RUBBER TRACK**

 Allows operation on asphalt, concrete and turf surfaces without damage or marking

## FULL WIDTH, CONTINUOUS RUBBER TRACK FOOTPRINT

 Increases flotation by 5 times higher than tires and by, at least, twice as much over standard steel track

| TIRE WIDTH | RIM DIAMETER | LINKS          |
|------------|--------------|----------------|
| 10         | 16.5         | 26,27,28,29,31 |
| 12         | 16.5         | 29,30,31,32,33 |