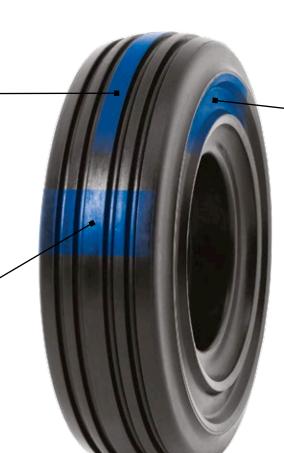

# NEW rib pattern design

Improves rolling resistance

High performance compound with lower heat build up

Help reduce wear on heated airport apron surfaces

#### **Deeper tread**

Provides extra lifetime

#### Lugs and sipes

Increase traction on low grip conditions.

Best all around tire for GSE applications. Delivering great life on high temperature apron surfaces combined with low rolling resistance and traction.