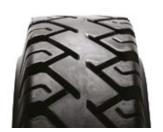

# SOLIDEAL AIR 561 ZZ RIB SERIES

# Perfectly balanced

# NEW rib pattern design

Improves rolling resistance

High performance compound with lower heat build up

Help reduce wear on heated airport apron surfaces

#### **Deeper tread**

Provides extra lifetime

#### Lugs and sipes

Increase traction on low grip conditions.

Best all around tire for GSE applications. Delivering great life on high temperature apron surfaces combined with low rolling resistance and traction.

#### POPULAR SIZES

7.00 - 15 6.50 - 10 8.00 - 16.5

See full size list on page 34