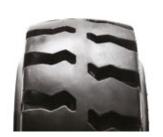

# SOLIDEAL **PORTMASTER**

# No stronger bias tire

# Massively deep tread

Provides longer service life on any surface

Strongest carcass and sidewall protection

Prevents carcass damages due to cutting and sidewall impact

The strongest and most durable bias tire in the world. Ideal on hard surfaces and in highly abrasive environments, its extremely deep tread increases service life while providing the strongest carcass and the most sidewall protection possible.

PERFORMANCE

TIRE LIFE

POPULAR SIZE

12.00 - 20

See full size list on page 34