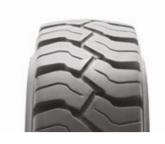

# SOLIDEAL AIR 561 ZZ RIB SERIES

# Perfectly balanced

# NEW rib pattern design

Improves rolling resistance

High performance compound with lower heat build up

Help reduce wear on heated airport apron surfaces

#### **Deeper tread**

Provides extra lifetime

#### Lugs and sipes

Increase traction on low grip conditions.

Best all around tire for GSE applications. Delivering great life on high temperature apron surfaces combined with low rolling resistance and traction.

#### POPULAR SIZES

7.00 - 15 6.50 - 10 8.00 - 16.5

See full size list on page 34