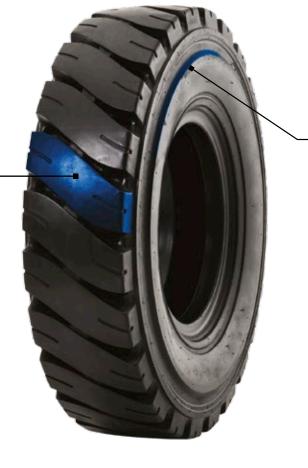

# SOLIDEAL AIR 561 ZZ RIB SERIES

# Perfectly balanced

# NEW rib pattern design

Improves rolling resistance

High performance compound with lower heat build up

Help reduce wear on heated airport apron surfaces

#### **Deeper tread**

Provides extra lifetime

#### Lugs and sipes

Increase traction on low grip conditions.

Best all around tire for GSE applications. Delivering great life on high temperature apron surfaces combined with low rolling resistance and traction.