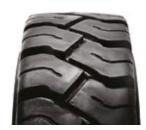

# SOLIDEAL AIR 561 ZZ RIB SERIES

# Perfectly balanced

# NEW rib pattern design

Improves rolling resistance

High performance compound with lower heat build up

Help reduce wear on heated airport apron surfaces

#### **Deeper tread**

Provides extra lifetime

#### Lugs and sipes

Increase traction on low grip conditions.

Best all around tire for GSE applications. Delivering great life on high temperature apron surfaces combined with low rolling resistance and traction.

#### POPULAR SIZES

7.00 - 15 6.50 - 10 8.00 - 16.5

See full size list on page 34