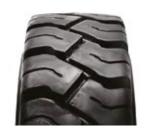

# Perfectly balanced

# NEW rib pattern design

Improves rolling resistance

High performance compound with lower heat build up

Help reduce wear on heated airport apron surfaces

#### **Deeper tread**

Provides extra lifetime

#### Lugs and sipes

Increase traction on low grip conditions.

Best all around tire for GSE applications. Delivering great life on high temperature apron surfaces combined with low rolling resistance and traction.