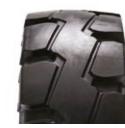

# SOLIDEAL **RIB**

# **Low vibration**

High cornering capability and low vibration

#### Low rolling resistance

Increased battery life and reduced fuel consumption

Excellent tread rubber compound

For long lifespan

Solid tire mainly for GSE applications (baggage cart and tractors) offering high cornering cability, low vibration and long lifespan. Also suitable for regular forklift trucks.

POPULAR SIZES

4.00 - 8

See full size list on page 28

20