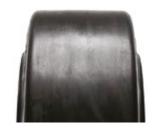

# Massively deep tread

Provides longer service life on any surface

Strongest carcass and sidewall protection

Prevents carcass damages due to cutting and sidewall impact

The strongest and most durable bias tire in the world. Ideal on hard surfaces and in highly abrasive environments, its extremely deep tread increases service life while providing the strongest carcass and the most sidewall protection possible.