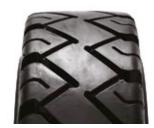

# SOLIDEAL **PORTMASTER**

# No stronger bias tire

# Massively deep tread

Provides longer service life on any surface

Strongest carcass and sidewall protection

Prevents carcass damages due to cutting and sidewall impact

The strongest and most durable bias tire in the world. Ideal on hard surfaces and in highly abrasive environments, its extremely deep tread increases service life while providing the strongest carcass and the most sidewall protection possible.

PERFORMANCE

TIRE LIFE

POPULAR SIZE

12.00 - 20

See full size list on page 34