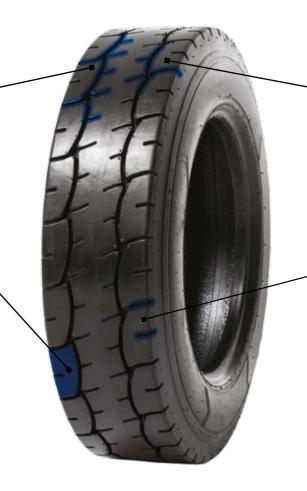

# Massively deep tread

Provides longer service life on any surface

Strongest carcass and sidewall protection

Prevents carcass damages due to cutting and sidewall impact

The strongest and most durable bias tire in the world. Ideal on hard surfaces and in highly abrasive environments, its extremely deep tread increases service life while providing the strongest carcass and the most sidewall protection possible.